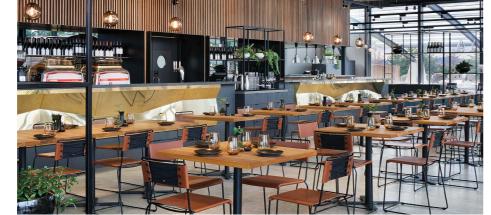

## ACTIVITIES

- Available for seated or standing events:
- seated lunches or dinners
- standing cocktail parties
- small conferences

| Room Name      | m <sup>2</sup> | Theatre | Board | Cocktail | Banquet | Seated | Banquet |
|----------------|----------------|---------|-------|----------|---------|--------|---------|
| Main Dining    |                | 70      | -     | 120      | 70      | 18     | -       |
| Levant Room    | 7.7m x 9m      | 50      | 50    | 80       | 50      | 80     | 80      |
| Private Dining |                | -       | 20    | 20       | 20      | 50     | 50      |
| Entire Venue   | l 2m x 26m     | 180     | -     | 250      | 180     | 180    | 180     |
| Winery         |                | 230     | -     | 500      | 330     | 238    |         |
| Pavilion       |                | 99      | 99    | 150      | 99      | 99     |         |
| Barrel Room    |                | -       | -     | 200      | 146     | 99     |         |
| Boardroom      |                | -       | 12    | 12       | 12      |        |         |
| Belvedere      |                | -       | -     | 40       | 28      |        |         |